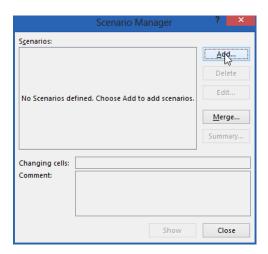

## **Using the Scenario Manager**

To add a scenario, use the following procedure.

- 1. Select the **Data** tab from the Ribbon.
- 2. Select What If Analysis.
- 3. Select Scenario Manager.

4. In the Scenario Manager dialog box, select **Add** to create a new scenario.

- 5. In the Add Scenario dialog box, enter a Scenario Name.
- 6. In the **Changing Cells** field, enter (or select from the worksheet) the multiple cells of changing values in the first scenario. Press the CTRL key while selecting each value.
- 7. Enter a **Comment**, if desired.
- 8. Protect the scenario by checking the **Prevent changes** and/or the **Hide** boxes.
- 9. Select OK.