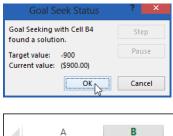

#### 8. Select OK.

Excel displays the *Goal Seek Status* dialog box. Select **OK** to close it.

You may need to reformat the cell with the new answer to view the answer in the preferred format.