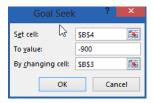

Excel displays the Goal Seek dialog box.

- 5. In the **Set Cell** field, enter or select from the worksheet the cell that contains the formula. In the sample file, select \$B\$4.
- 6. In the **To Value** field, enter the formula result you want. For example, in the sample file, you may want the resulting payment of \$900. You would enter **-900** because it is a payment.
- 7. In the **By Changing Cell** field, enter or select the reference for the cell that contains the value you don't know. In the sample file, this is \$B\$3.