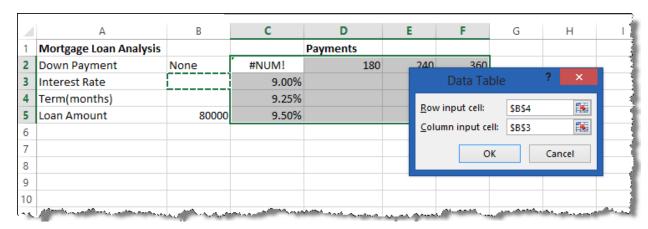

- 10. Select the **Row input cell** in the formula. In this example, the cell B4 is the Row Input cell.
- 11. Select the Column input cell in the formula. In this example, the cell B3 is the Column Input cell.