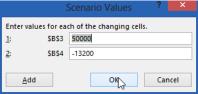

- 10. The Scenario values dialog box shows the values you selected.
  - For the original scenario, keep the values Excel displays.
  - For each subsequent scenario, enter the new values.
- 11. Select **Add** to create another set of values. If you have finished adding all the possibilities, select **OK** to return to the Scenario Manager.