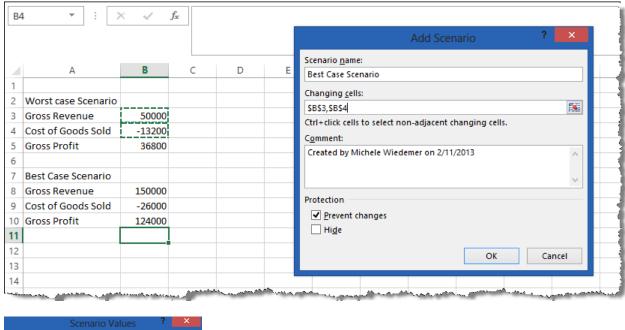

## **Using the Scenario Manager**

To add a scenario, use the following procedure.

- 1. Select the **Data** tab from the Ribbon.
- 2. Select What If Analysis.
- 3. Select Scenario Manager.

4. In the Scenario Manager dialog box, select **Add** to create a new scenario.

- 5. In the Add Scenario dialog box, enter a Scenario Name.
- 6. In the **Changing Cells** field, enter (or select from the worksheet) the multiple cells of changing values in the first scenario. Press the CTRL key while selecting each value.
- 7. Enter a **Comment**, if desired.
- 8. Protect the scenario by checking the **Prevent changes** and/or the **Hide** boxes.
- 9. Select OK.