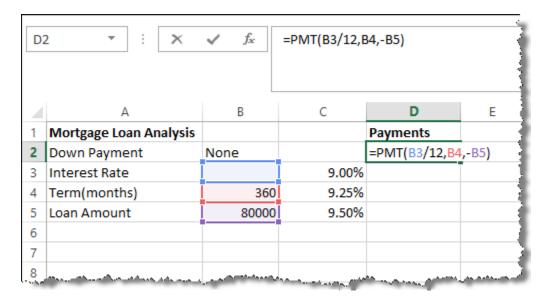

### **Using a One Input Data Table**

To set up a one-input data table, use the following procedure.

- 1. Enter the known values that the formula will use in evaluating the variable values.
- 2. Enter the list of values you want to use for the input cell for the formula either down one column or across one row. If you are entering the values in a column, as shown below, leave the column to the right empty. Also leave additional rows below the values empty. If you are entering the values in a row, leave the rows below the values empty. Also leave a few columns to the right empty.

| $\mathcal{A}$ | А                      | В     | С     | D                                                                                                                                                                                                                                                                                                                                                                                                                                                                                                                                                                                                                                                                                                                                                                                                                                                                                                                                                                                                                                                                                                                                                                                                                                                                                                                                                                                                                                                                                                                                                                                                                                                                                                                                                                                                                                                                                                                                                                                                                                                                                                                              |     |
|---------------|------------------------|-------|-------|--------------------------------------------------------------------------------------------------------------------------------------------------------------------------------------------------------------------------------------------------------------------------------------------------------------------------------------------------------------------------------------------------------------------------------------------------------------------------------------------------------------------------------------------------------------------------------------------------------------------------------------------------------------------------------------------------------------------------------------------------------------------------------------------------------------------------------------------------------------------------------------------------------------------------------------------------------------------------------------------------------------------------------------------------------------------------------------------------------------------------------------------------------------------------------------------------------------------------------------------------------------------------------------------------------------------------------------------------------------------------------------------------------------------------------------------------------------------------------------------------------------------------------------------------------------------------------------------------------------------------------------------------------------------------------------------------------------------------------------------------------------------------------------------------------------------------------------------------------------------------------------------------------------------------------------------------------------------------------------------------------------------------------------------------------------------------------------------------------------------------------|-----|
| 1             | Mortgage Loan Analysis |       |       | Payments                                                                                                                                                                                                                                                                                                                                                                                                                                                                                                                                                                                                                                                                                                                                                                                                                                                                                                                                                                                                                                                                                                                                                                                                                                                                                                                                                                                                                                                                                                                                                                                                                                                                                                                                                                                                                                                                                                                                                                                                                                                                                                                       | - 1 |
| 2             | Down Payment           | None  |       |                                                                                                                                                                                                                                                                                                                                                                                                                                                                                                                                                                                                                                                                                                                                                                                                                                                                                                                                                                                                                                                                                                                                                                                                                                                                                                                                                                                                                                                                                                                                                                                                                                                                                                                                                                                                                                                                                                                                                                                                                                                                                                                                | - 3 |
| 3             | Interest Rate          |       | 9.00% |                                                                                                                                                                                                                                                                                                                                                                                                                                                                                                                                                                                                                                                                                                                                                                                                                                                                                                                                                                                                                                                                                                                                                                                                                                                                                                                                                                                                                                                                                                                                                                                                                                                                                                                                                                                                                                                                                                                                                                                                                                                                                                                                | - 4 |
| 4             | Term(months)           | 360   | 9.25% |                                                                                                                                                                                                                                                                                                                                                                                                                                                                                                                                                                                                                                                                                                                                                                                                                                                                                                                                                                                                                                                                                                                                                                                                                                                                                                                                                                                                                                                                                                                                                                                                                                                                                                                                                                                                                                                                                                                                                                                                                                                                                                                                | - 4 |
| 5             | Loan Amount            | 80000 | 9.50% |                                                                                                                                                                                                                                                                                                                                                                                                                                                                                                                                                                                                                                                                                                                                                                                                                                                                                                                                                                                                                                                                                                                                                                                                                                                                                                                                                                                                                                                                                                                                                                                                                                                                                                                                                                                                                                                                                                                                                                                                                                                                                                                                | - } |
| 6             |                        |       |       |                                                                                                                                                                                                                                                                                                                                                                                                                                                                                                                                                                                                                                                                                                                                                                                                                                                                                                                                                                                                                                                                                                                                                                                                                                                                                                                                                                                                                                                                                                                                                                                                                                                                                                                                                                                                                                                                                                                                                                                                                                                                                                                                |     |
| 7             |                        |       |       |                                                                                                                                                                                                                                                                                                                                                                                                                                                                                                                                                                                                                                                                                                                                                                                                                                                                                                                                                                                                                                                                                                                                                                                                                                                                                                                                                                                                                                                                                                                                                                                                                                                                                                                                                                                                                                                                                                                                                                                                                                                                                                                                | 1   |
| 8             |                        |       |       |                                                                                                                                                                                                                                                                                                                                                                                                                                                                                                                                                                                                                                                                                                                                                                                                                                                                                                                                                                                                                                                                                                                                                                                                                                                                                                                                                                                                                                                                                                                                                                                                                                                                                                                                                                                                                                                                                                                                                                                                                                                                                                                                | 1   |
| 9             | all continues and      |       |       | The second of th | 3   |

3. If you have entered your data in columns, enter the formula one cell above and one cell to the right of the list of data values. You can enter additional formulas in the cells to the right of this cell to evaluate how the data values affect other formulas. If you have entered your data in rows, enter the formula one column to the left of the first value and one cell below the row of values.