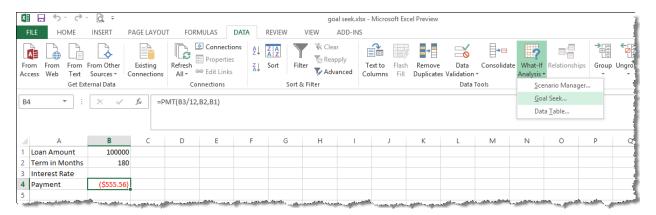

### **Using Goal Seek**

To use goal seek, use the following procedure.

- 1. When using goal seek, one value from a formula should be left blank.
- 2. Select the **Data** tab from the Ribbon.
- 3. Select What If Analysis.
- 4. Select Goal Seek.

Excel displays the Goal Seek dialog box.

- 5. In the **Set Cell** field, enter or select from the worksheet the cell that contains the formula. In the sample file, select \$B\$4.
- 6. In the **To Value** field, enter the formula result you want. For example, in the sample file, you may want the resulting payment of \$900. You would enter **-900** because it is a payment.
- 7. In the **By Changing Cell** field, enter or select the reference for the cell that contains the value you don't know. In the sample file, this is \$B\$3.