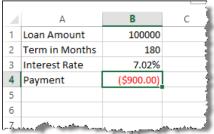

#### 8. Select OK.

Excel displays the *Goal Seek Status* dialog box. Select **OK** to close it.

You may need to reformat the cell with the new answer to view the answer in the preferred format.