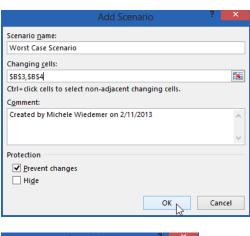

- 5. In the Add Scenario dialog box, enter a Scenario Name.
- 6. In the **Changing Cells** field, enter (or select from the worksheet) the multiple cells of changing values in the first scenario. Press the CTRL key while selecting each value.
- 7. Enter a **Comment**, if desired.
- 8. Protect the scenario by checking the **Prevent changes** and/or the **Hide** boxes.
- 9. Select OK.