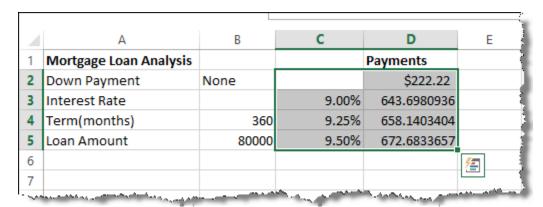

#### 9. Select **OK**.

For each possible value for the variable listed in the data table, Excel displays the results.

You may want to format the cells to show the results with the desired formatting (such as currency in this example).