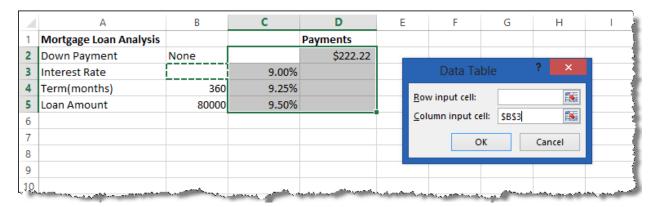

- 4. Select the data table values and the formula. In this example, the range is C2:D5.
- 5. Select the **Data** tab from the Ribbon.
- 6. Select What If Analysis.
- 7. Select **Data Table**.

8. Select the input cell in the formula. In a one-input data table, you will only have one input. In this example, the cell B3 is the **Column Input** cell.