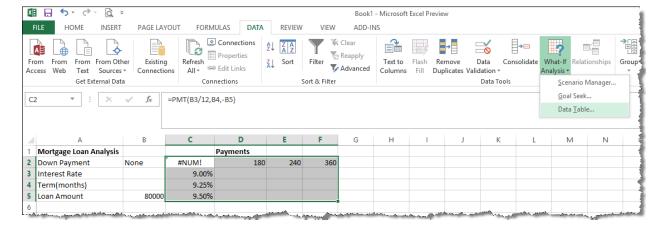

5. Enter the list of values for the second input cell for the formula across in one row next to the formula. In this example, the unknown term is the second input cell.

- 6. Select the range that includes data table values, the formula, and the area where Excel will display the results. In this example, the range is C2:D5.
- 7. Select the **Data** tab from the Ribbon.
- 8. Select What If Analysis.
- 9. Select **Data Table**.