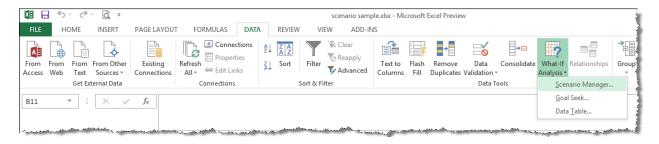

## **Using the Scenario Manager**

To add a scenario, use the following procedure.

- 1. Select the **Data** tab from the Ribbon.
- 2. Select What If Analysis.
- 3. Select Scenario Manager.

4. In the Scenario Manager dialog box, select **Add** to create a new scenario.

- 5. In the Add Scenario dialog box, enter a Scenario Name.
- 6. In the **Changing Cells** field, enter (or select from the worksheet) the multiple cells of changing values in the first scenario. Press the CTRL key while selecting each value.
- 7. Enter a **Comment**, if desired.
- 8. Protect the scenario by checking the **Prevent changes** and/or the **Hide** boxes.
- 9. Select OK.