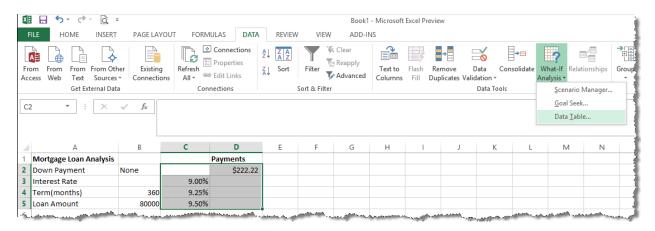

- 4. Select the data table values and the formula. In this example, the range is C2:D5.
- 5. Select the **Data** tab from the Ribbon.
- 6. Select What If Analysis.
- 7. Select **Data Table**.

8. Select the input cell in the formula. In a one-input data table, you will only have one input. In this example, the cell B3 is the **Column Input** cell.