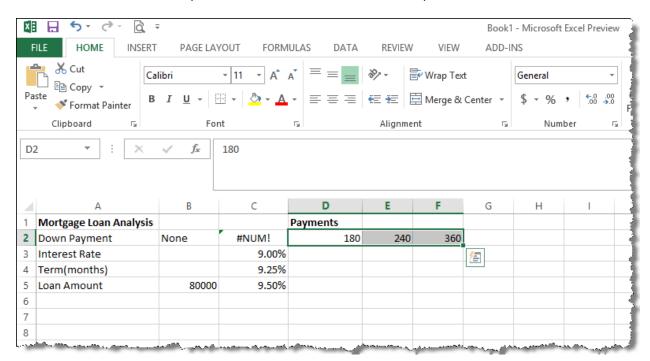

4. Enter the list of values for the first input cell for the formula down one column under the formula. In this example, the unknown interest rate is the first input cell.

|                                                                                      | Δ                      | В     | С     | D        | Е | j |  |  |  |
|--------------------------------------------------------------------------------------|------------------------|-------|-------|----------|---|---|--|--|--|
| -                                                                                    | Martaga Loop Analysis  |       |       | Daymanta | _ |   |  |  |  |
| -                                                                                    | Mortgage Loan Analysis |       |       | Payments |   | 4 |  |  |  |
| 2                                                                                    | Down Payment           | None  | #NUM! |          |   | 1 |  |  |  |
| 3                                                                                    | Interest Rate          |       | 9.00% |          |   | 4 |  |  |  |
| 4                                                                                    | Term(months)           |       | 9.25% |          |   | 9 |  |  |  |
| 5                                                                                    | Loan Amount            | 80000 | 9.50% |          |   | i |  |  |  |
| 6                                                                                    |                        |       |       |          |   | 7 |  |  |  |
| 7                                                                                    | _                      |       |       |          |   | 1 |  |  |  |
| الكان والكانون والمستحد والمراك والتحرين ومطاعته ووران والمتحرون والمتحرون والمتحرون |                        |       |       |          |   |   |  |  |  |

5. Enter the list of values for the second input cell for the formula across in one row next to the formula. In this example, the unknown term is the second input cell.

- 6. Select the range that includes data table values, the formula, and the area where Excel will display the results. In this example, the range is C2:D5.
- 7. Select the **Data** tab from the Ribbon.
- 8. Select What If Analysis.
- 9. Select **Data Table**.