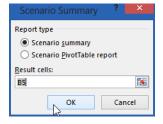

Excel displays the Scenario Summary dialog box.

- 14. Indicate whether Excel should display the Scenario Summary or a Scenario PivotTable Report.
- 15. Select the cell that contains the results you want to compare (or the formula cell).
- 16. Select **OK**.