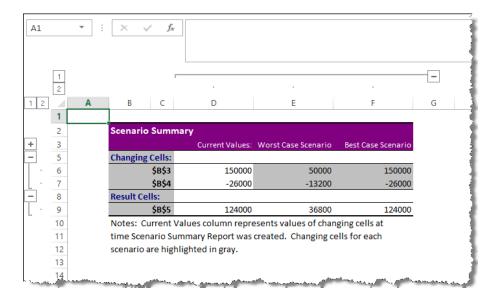

12. Repeat steps 4 through 10 to create another scenario.

13. On the *Scenario Manager* dialog box, you can select a scenario name and select **Show** to see the results. The contents of the cells change, depending on which scenario you select and show. To view a report, select **Summary.** 

Excel displays the Scenario Summary dialog box.

- 14. Indicate whether Excel should display the Scenario Summary or a Scenario PivotTable Report.
- 15. Select the cell that contains the results you want to compare (or the formula cell).
- 16. Select **OK**.

Excel displays your results in the selected format.