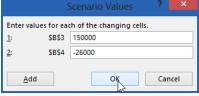

- 10. The Scenario values dialog box shows the values you selected.
  - For the original scenario, keep the values Excel displays.
  - For each subsequent scenario, enter the new values.
- 11. Select **Add** to create another set of values. If you have finished adding all the possibilities, select **OK** to return to the Scenario Manager.